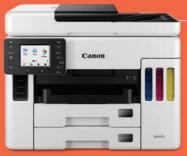

# MAXIMISE **OFFICE PRODUCTIVITY**

WITH HIGH VOLUME, LOW-COST COLOUR PRINTING

MAXIFY GX7070 | GX6070 THE NEW MAXIFY GX7070 AND GX6070

## REFILLABLE INK TANK PRINTERS

Feature-packed and delivering a richness in colours rivalling colour laser printers, the latest Canon MAXIFY GX7070 and GX6070 are the perfect fit for small offices and businesses, allowing unbridled freedom when printing in colour without ever having to worry about cost.