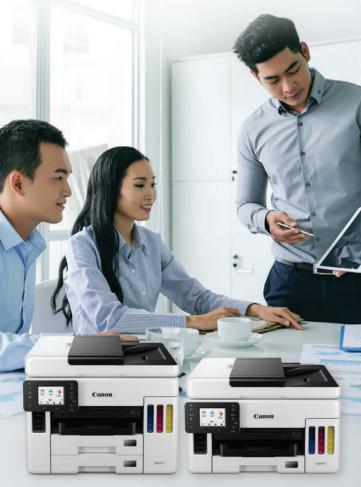

# MAXIMISE **OFFICE PRODUCTIVITY**

WITH HIGH VOLUME, LOW-COST COLOUR PRINTING

MAXIFY GX7070 | GX6070 THE NEW MAXIFY GX7070 AND GX6070

## REFILLABLE INK TANK PRINTERS

Feature-packed and delivering a richness in colours rivalling colour laser printers, the latest Canon MAXIFY GX7070 and GX6070 are the perfect fit for small offices and businesses, allowing unbridled freedom when printing in colour without ever having to worry about cost.