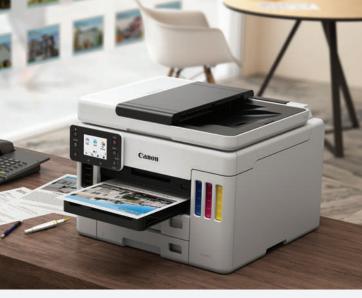

# ONE PRINTER. MULTIPLE POSSIBILITIES.

The GX7070 and GX6070 support a wide variety of print media such as sticker papers, banner papers, and window envelopes. Fulfil all your business needs by printing labels, store-front posters, or point-of-purchase displays too.

Window **Envelopes** 

Labels

Glossy **Papers** 

Banner **Papers** 

Magnetic Sheets