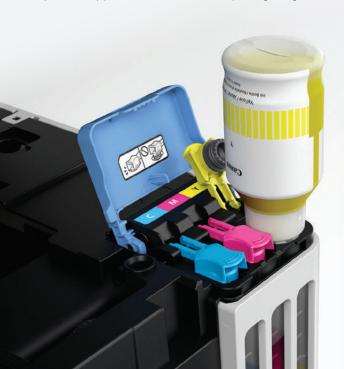

#### SIMPLE INK REFILL AND MAINTENANCE

Ink refill made easy - simply fit the ink bottle without the need to squeeze the bottle. Once the tank becomes full, the bottle will automatically stop injecting ink. Unique nozzles and receptacles on both bottles and ink tanks prevent any potential refill

mistakes. The easy-to-replace maintenance cartridge also makes maintenance easy and extends printer lifetime even when printing in high volumes.