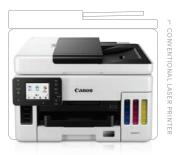

# MAXIMISE **OFFICE PRODUCTIVITY**

WITH HIGH VOLUME, LOW-COST COLOUR PRINTING

MAXIFY GX7070 | GX6070 THE NEW MAXIFY GX7070 AND GX6070

## REFILLABLE INK TANK PRINTERS

Feature-packed and delivering a richness in colours rivalling colour laser printers, the latest Canon MAXIFY GX7070 and GX6070 are the perfect fit for small offices and businesses, allowing unbridled freedom when printing in colour without ever having to worry about cost.