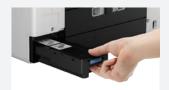

# **HIGH-CAPACITY PAPER CASSETTES**

Double your productivity with high-capacity paper cassettes. The GX7070 has a large capacity of up to 600 sheets for continuous, uninterrupted printing, while the GX6070 can hold up to 350 sheets. The integrated see-