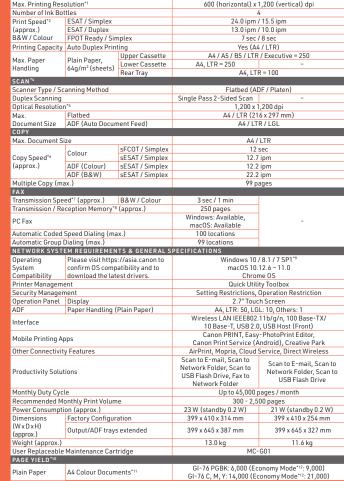

# **HIGH-CAPACITY PAPER CASSETTES**

Double your productivity with high-capacity paper cassettes. The GX7070 has a large capacity of up to 600 sheets for continuous, uninterrupted printing, while the GX6070 can hold up to 350 sheets. The integrated see-



PRINT





# INK EFFICIENCY FOR HIGH PRINT QUALITY WITH LOW PRINT COST

Never have to worry about cost of printing ever again! Enjoy high page yield of up to 21,000\* pages in colour and 9,000\* pages in black & white, making these printers ideal for your

#21,000°

#9,000°



# **HIGH-DENSITY** PIGMENT INKS

The high-density pigment inks produce sharp and crisp text, and the prints are highlighter and water-resistant.





SOUTH AND SOUTHEAST ASIA REGIONAL HEADQUARTERS: CANON SINGAPORE PTE. LTD.





# MAXIMISE **OFFICE PRODUCTIVITY**

WITH HIGH VOLUME, LOW-COST COLOUR PRINTING



MAXIFY GX7070 | GX6070 THE NEW MAXIFY GX7070 AND GX6070

## REFILLABLE INK TANK PRINTERS

Feature-packed and delivering a richness in colours rivalling colour laser printers, the latest Canon MAXIFY GX7070 and GX6070 are the perfect fit for small offices and businesses, allowing unbridled freedom when printing in colour without ever having to worry about cost.

#### SIMPLE INK REFILL AND MAINTENANCE

Ink refill made easy - simply fit the ink bottle without the need to squeeze the bottle. Once the tank becomes full, the bottle will automatically stop injecting ink. Unique nozzles and receptacles on both bottles and ink tanks pre